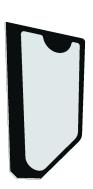

## Side screen left behind door Hitachi

VC1234.16155

Hammerglass screen IR Green to replace the original screen. Hammerglass IR will absorb the IR-radiation from the sun and reduce incoming solar heat by 50%. To be glue mounted as the original screen. NOTE! Use elastic glue! Do NOT use ordinary car glass glue.

## **Specification**

| Product:     | Side screen left behind door |
|--------------|------------------------------|
| Flouuci.     | Side screen left benind door |
| Brand:       | Hitachi                      |
| Type:        | Excavator                    |
| Width (mm):  | 493                          |
| Height (mm): | 1070                         |
| Shape:       | Flat screen                  |